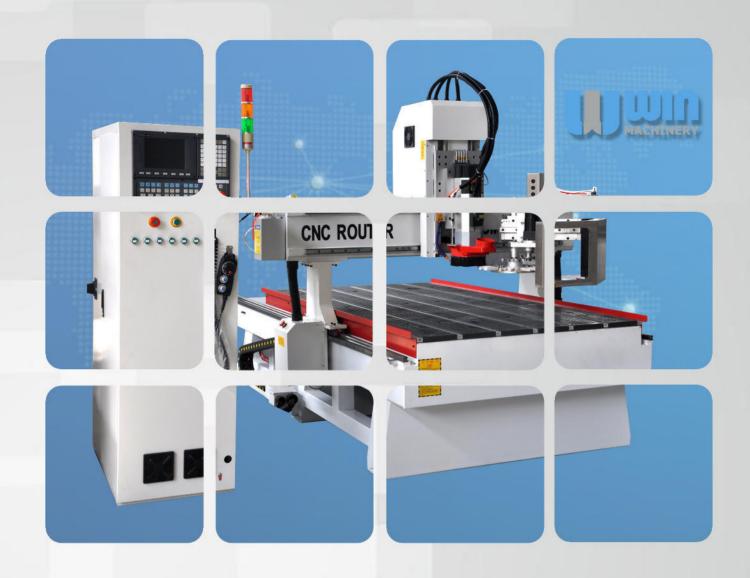

# 2016 CATALOG

CNC Router & Laser Machine & CNC Plasma Cutting Machine



## **CNC Plasma Cutting Machine**

CNC plasma cutting machine could cut even, the shape of wave or other uneven shapes and steep pipe such cylindrical metal.

#### Capacitance height control

The advanced height linear calibration technology makes the cutting nozzle and cutting board be within 3 ~ 30mm in the automatic height controlling in the capacitance mode;

#### Simple and convenient linearization calibration

The function of "One key for height calibration" guarantees that in any circumstances, the user only needs to press a key, he can calibrate the absolute height measurement and achieve a linear height measurement.



| Size             | Working Area(XY)     | 1300*2500mm,1500*3000mm or others        |