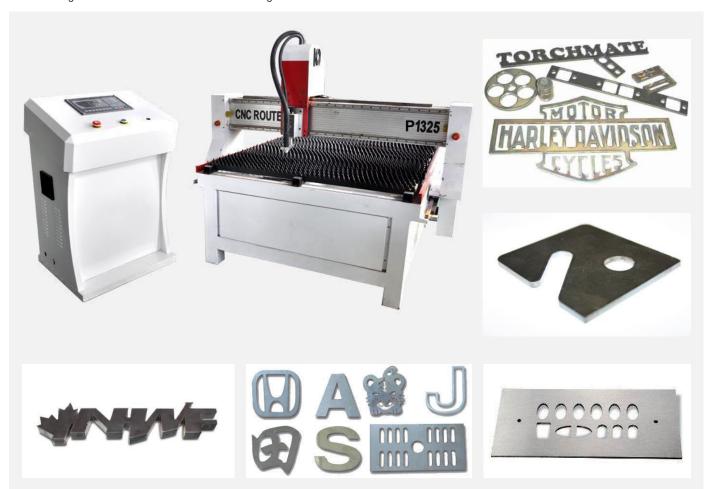

## **CNC Plasma Cutting Machine**

CNC plasma cutting machine could cut even, the shape of wave or other uneven shapes and steep pipe such cylindrical metal.

### Flame & Plasma Cutting Machine

The gantry design for optimum performance in a wide range of processes includes flame as well as plasma cutting. WINWIN provides choice and options that allow you to configure a gantry system with capacity and options you need for your applications.

It combines powerful performance with multiple torch carriage flexibility to deliver high productivity of ultra-accurate shapes such as circles, rectangles, stars, hexagons or any shape your creativity can conquer.