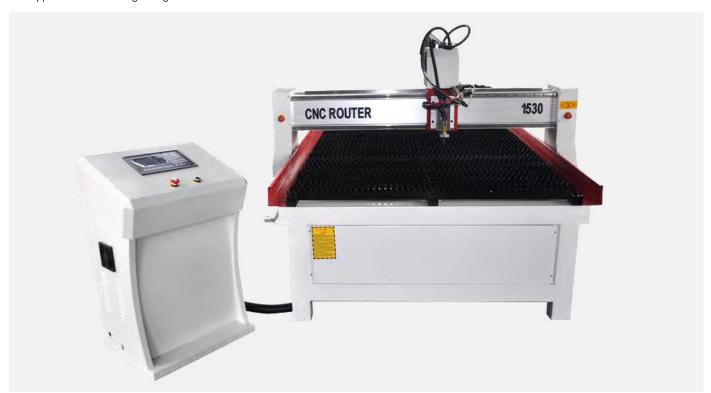

## **CNC Plasma Cutting Machine**

CNC plasma cutting machine could cut even, the shape of wave or other uneven shapes and steep pipe such cylindrical metal.

### Flame & Plasma Cutting Machine

The gantry design for optimum performance in a wide range of processes includes flame as well as plasma cutting. WINWIN provides choice and options that allow you to configure a gantry system with capacity and options you need for your applications.